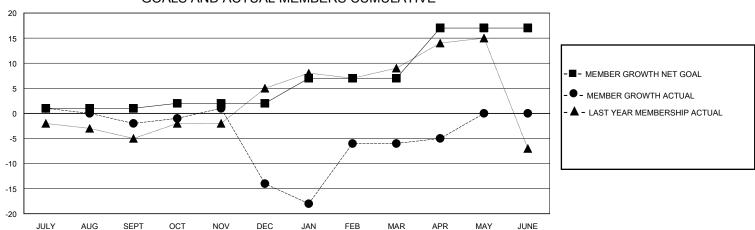

## GOALS AND ACTUAL MEMBERS CUMULATIVE

| DROPPED CLUBS: 0        |         | 12 CLUBS OF 25 ADDED 1 OR MORE<br>NEW MEMBERS | GENDER DISTRIBUTION  MALE 293 (50.78%) |              |    |
|-------------------------|---------|-----------------------------------------------|----------------------------------------|--------------|----|
| DROPPED MEMBERS         |         |                                               | FEMALE                                 | 284 (49.22%) |    |
| DECEASED                | 3       | CLICK HERE FOR CUMULATIVE MEMBERSHIP DATA     | TOTAL FAMILY UNIT MEMBERS              |              | 46 |
| CLUB CANCELLED<br>OTHER | 0<br>31 |                                               | FAMILY MEMBERS PAYING HALF             |              | 23 |
| TOTAL                   | 34      |                                               |                                        |              |    |